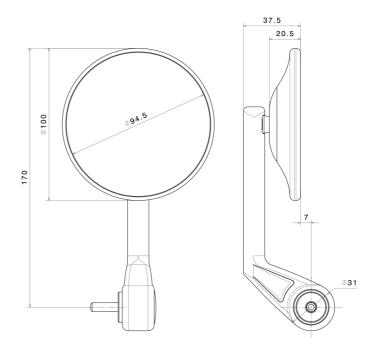

## **Technical Drawing:**

| Marking:              | Printed in low relief by stamping.                                                                |
|-----------------------|---------------------------------------------------------------------------------------------------|
| Field of application: | 2 or 3 wheel motorcycles and vehicles treated as such. (PTWs, ATVs, Scooters, Motorcycles, Moped) |