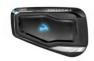

# FREECOM/SPIRIT 2<sup>nd</sup> Helmet Kit Sound by JBL

ENJOY THE EXCEPTIONAL JBL SOUND ON YOUR 2nd HELMET

# FREECOM/SPIRIT 2<sup>nd</sup> Helmet Kit Sound by JBL

P/N: ACC00009 EAN: 0828831843272

## What's in the box?

**40MM SOUND BY JBL SPEAKERS** 

FREECOM/SPIRIT CRADLE WITH CLAMP

**GLUE PLATE** 

JBL ACTIVATION GUIDE

**BOOM MICROPHONE** 

**WIRED MICROPHONE** 

SPEAKER BOOSTER PADS