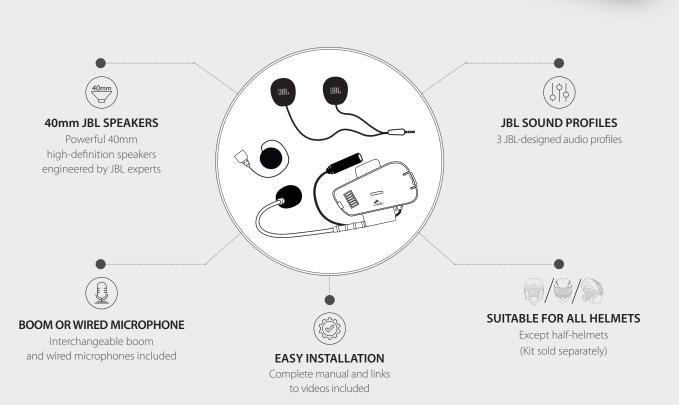

## What's in the box?

**40MM SOUND BY JBL SPEAKERS** 

FREECOM/SPIRIT CRADLE WITH CLAMP

**GLUE PLATE** 

JBL ACTIVATION GUIDE

**BOOM MICROPHONE** 

**WIRED MICROPHONE** 

SPEAKER BOOSTER PADS