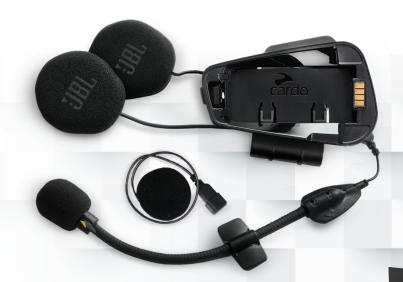

## What's in the box?

**40MM SOUND BY JBL SPEAKERS** 

FREECOM/SPIRIT CRADLE WITH CLAMP

**GLUE PLATE** 

JBL ACTIVATION GUIDE

**BOOM MICROPHONE** 

**WIRED MICROPHONE** 

SPEAKER BOOSTER PADS

**ALCOHOL PADS** 

**2 RECTANGULAR VELCROS** 

**2 ROUND VELCROS** 

**INSTALLATION GUIDE** 